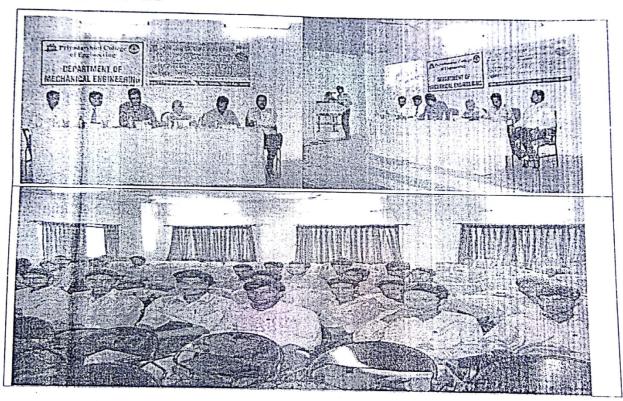

## Report on

One day Training Program on "Introduction to Indian

Patenting Procedures" held on 8th December 2017 organized at

Priyadarshini College of Engineering.

COLLEGE: PRIYADARSHINI COLLEGE OF ENGINEERING, NAGPUR

**EVENT**: IIPP-17

DATE: 8th December 2017

VENUE: T & P Seminar Hall, Wing A Block, PCE, NAGPUR

Purpose/ objective: To have knowledge of the patent system & patent searching, to have a general understanding of benefits of patents information & how to use it, to guide about patents designs, trademarks & copyrights and to guide about patent drafting, formulation of claims and filling.

Resource Person: Mr. Pankaj Borkar, Assistant Controller of Patent & Designs and Head, RGNIIPM, Nagpur & Mr. Swapnil Gawande, Patent Attorney.

**Conclusion/ Remark:** Around 104 faculty members of different college, Research scholar, PhD. Holders & in-house faculty members benefited by the workshop on Patenting procedures. The event was grand success.